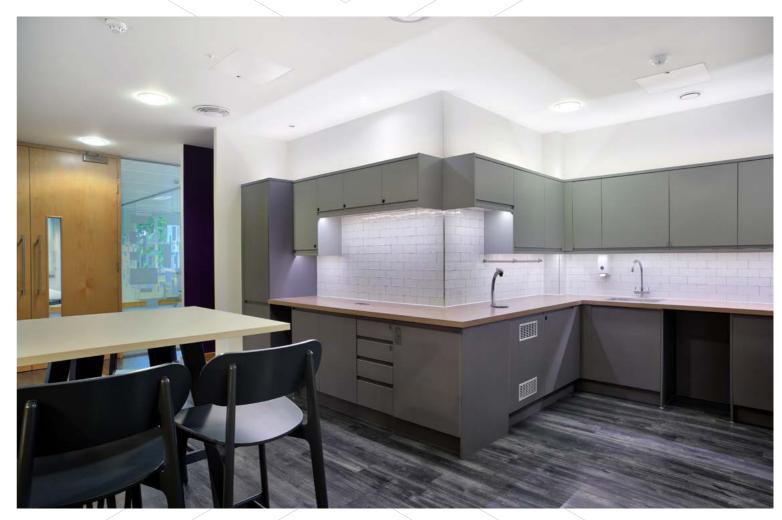

The large and spacious floorplates provide open plan office accommodation with the cost and time saving benefits of a high quality and contemporary corporate fit out, including kitchen and collaboration / breakout areas, private offices and meeting rooms.