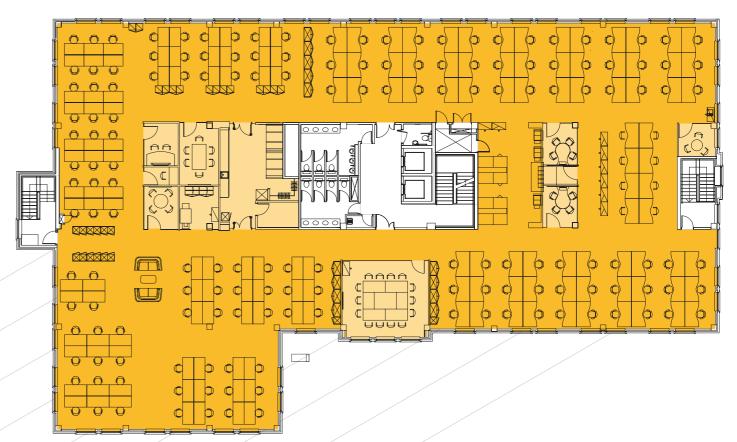

#### **FIRST FLOOR**

000

000

# FLEXIBILITY – WHOLE BUILDING OR PART... 10,539 – 33,781 SQ FT

| FLOORS    | SQ FT  | SQ M   |
|-----------|--------|--------|
| RECEPTION | 910    | 84.5   |
| GROUND    | 10,539 | 979.1  |
| FIRST     | 11,166 | 1037.3 |
| SECOND    | 11,166 | 1037.3 |
| TOTAL     | 33,781 | 3138.2 |
|           |        |        |