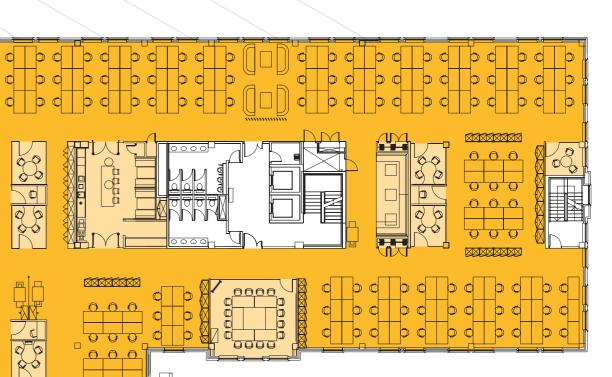

#### **SECOND FLOOR**

0.0.0

000

# FLEXIBILITY – WHOLE BUILDING OR PART... 10,539 – 33,781 SQ FT

| FLOORS    | SQ FT  | SQ M   |
|-----------|--------|--------|
| RECEPTION | 910    | 84.5   |
| GROUND    | 10,539 | 979.1  |
| FIRST     | 11,166 | 1037.3 |
| SECOND    | 11,166 | 1037.3 |
| TOTAL     | 33,781 | 3138.2 |
|           |        |        |