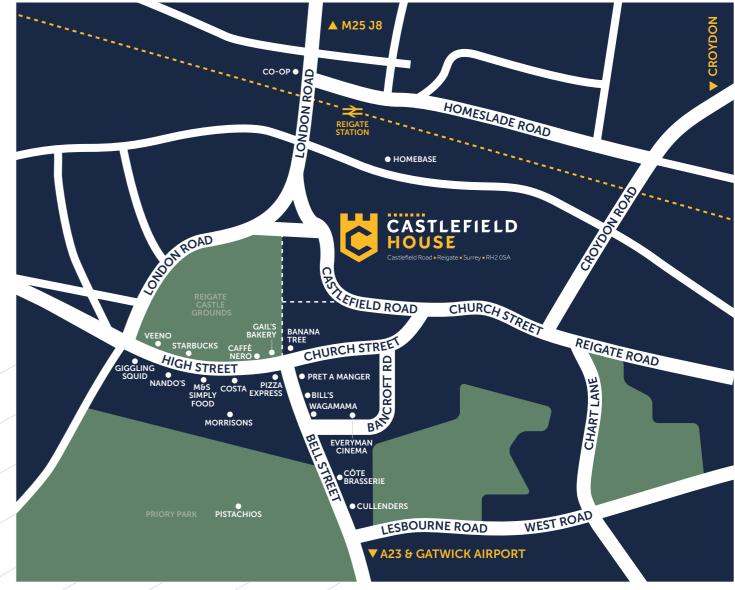

## LIFESTYLE LOCATION

The town and surrounding areas provide a wealth of amenity, with an excellent variety of restaurants, cafes and coffee shops, together with both High Street and boutique retail brands including Crew, Fat Face, Oliver Bonas And Sweaty Betty.

Priory Park, Castle Grounds and Reigate Hill also provide attractive areas for outdoor recreation. Corporate occupiers that have made the town their home include Willis Towers Watson, Esure, AIG, Tesco Finance, Hyundai Capital and Osborne.

GAIL'S

PRET A MANGER

REIGATE CASTLE GROUNDS

CORZO LOUNGE

CORZO LOUNGE

ES

PIZZA EXPRESS

M&S FOODHALL

INDICATIVE ONLY. NOT TO SCALE

BILL'S

## WELL CONNECTED

Reigate is well connected to the motorway network approximately 1.9 miles from Junction 8 of the M25. The subject property is also within only a few minutes' walk of Reigate Railway Station which provides regular services to Redhill, Central London and Gatwick Airport, as well as Guildford and Reading to the west.