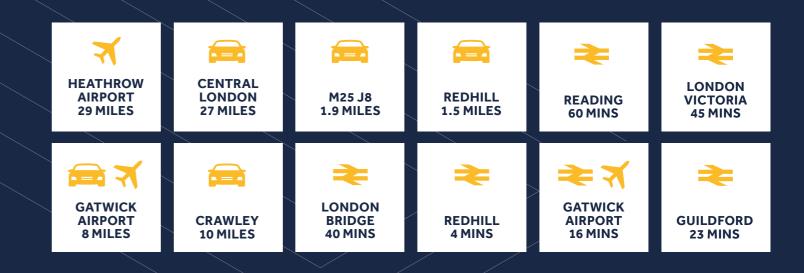

## WELL CONNECTED

Reigate is well connected to the motorway network approximately 1.9 miles from Junction 8 of the M25. The subject property is also within only a few minutes' walk of Reigate Railway Station which provides regular services to Redhill, Central London and Gatwick Airport, as well as Guildford and Reading to the west.

APPROXIMATE JOURNEY TIMES AND DISTANCES