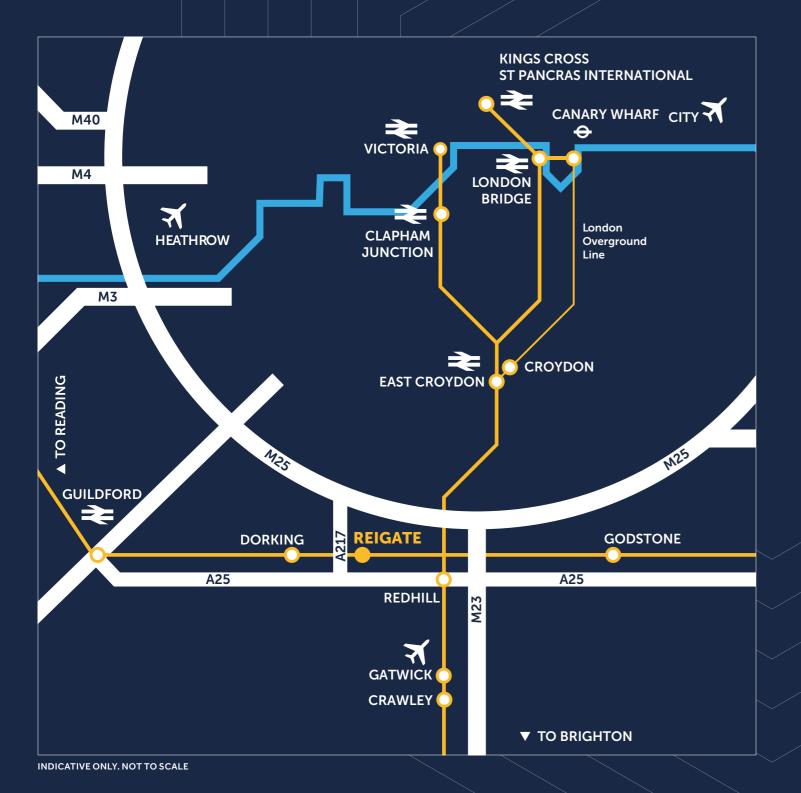

## WELL CONNECTED

Reigate is well connected to the motorway network approximately 1.9 miles from Junction 8 of the M25. The subject property is also within only a few minutes' walk of Reigate Railway Station which provides regular services to Redhill, Central London and Gatwick Airport, as well as Guildford and Reading to the west.

APPROXIMATE JOURNEY TIMES AND DISTANCES