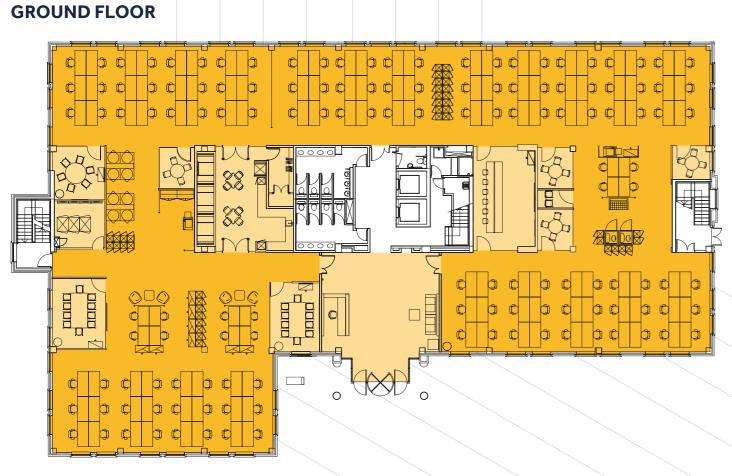

#### **GROUND FLOOR**

0.0.0 0'0'0 000 0000000 000 0,0,0 000 b 0,0,0 0,0,0Ø b 000 000 d þ 0.0.0 000 000 000 0,0,0

0,0,0

000

# FLEXIBILITY – WHOLE BUILDING OR PART... 10,539 – 33,781 SQ FT

| FLOORS    | SQ FT  | SQ M   |
|-----------|--------|--------|
| RECEPTION | 910    | 84.5   |
| GROUND    | 10,539 | 979.1  |
| FIRST     | 11,166 | 1037.3 |
| SECOND    | 11,166 | 1037.3 |
| TOTAL     | 33,781 | 3138.2 |
|           |        |        |