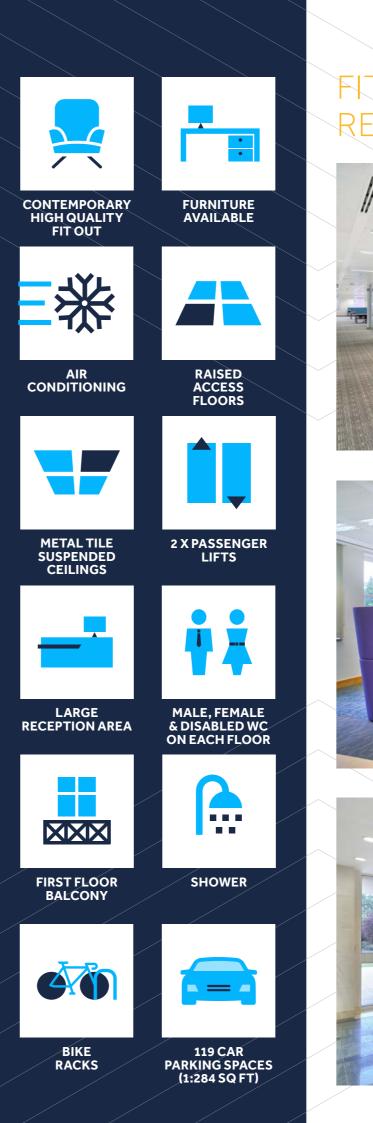

## FITTED OFFICE SPACE IN AN UNRIVALLED LIFESTYLE LOCATION

Castlefield House is a prestigious detached modern office building prominently situated in Reigate town centre.

Reigate offers the convenience of M25, London and Gatwick connectivity, within the wider appeal of an affluent and attractive market town known for the amenity benefits of its lifestyle location. The property sits in attractive landscaped grounds and benefits from a large underground and surface level barrier controlled car park providing 119 spaces.

The large and spacious floorplates provide open plan office accommodation with the cost and time saving benefits of a high quality and contemporary corporate fit out, including kitchen and collaboration / breakout areas, private offices and meeting rooms.